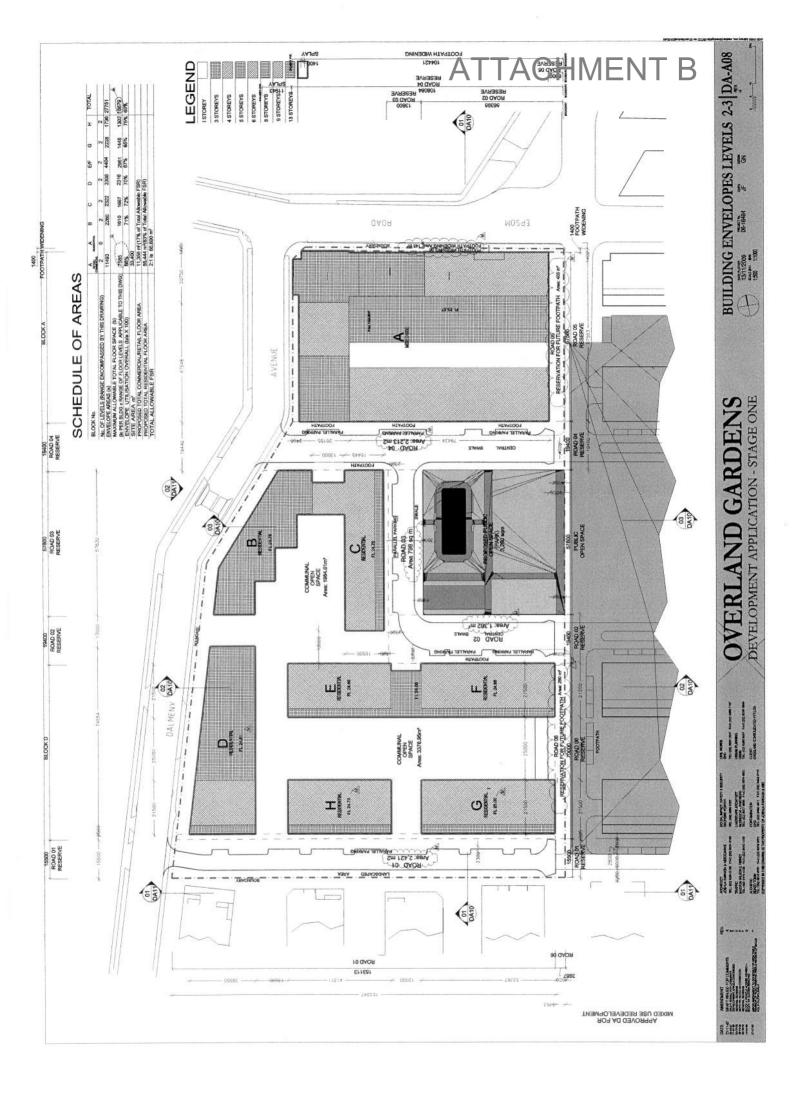

## **ATTACHMENT B**

**STAGE 1 DRAWINGS - D/2008/102/C** 

67-77 EPSOM ROAD AND 95 DALMENY AVENUE, ROSEBERY

EXSITING BUILDING TO BE DEMOLISHED **EXSITING BUILDING TO BE RETAINED** 

BUILDING ENVELOPE OF GROUND FLOOR & LEVELS ABOVE