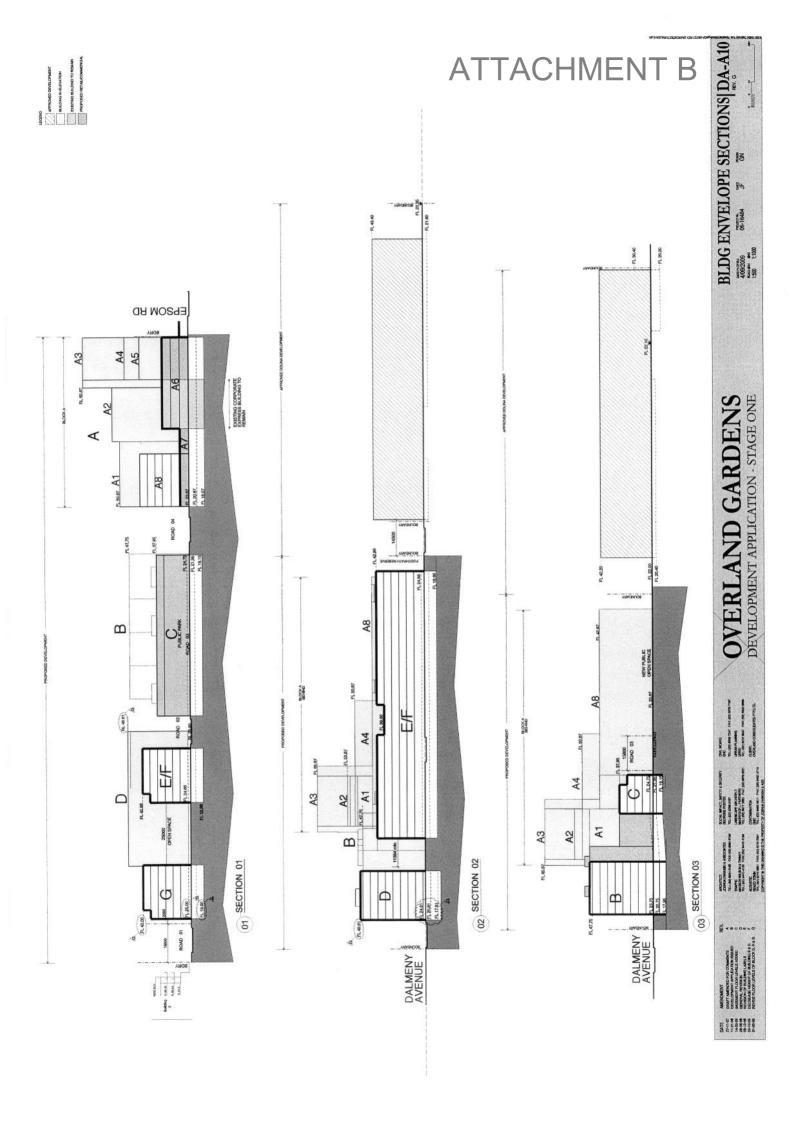

## **ATTACHMENT B**

**STAGE 1 DRAWINGS - D/2008/102/C** 

67-77 EPSOM ROAD AND 95 DALMENY AVENUE, ROSEBERY

EXSITING BUILDING TO BE DEMOLISHED **EXSITING BUILDING TO BE RETAINED** 

BUILDING ENVELOPE OF GROUND FLOOR & LEVELS ABOVE