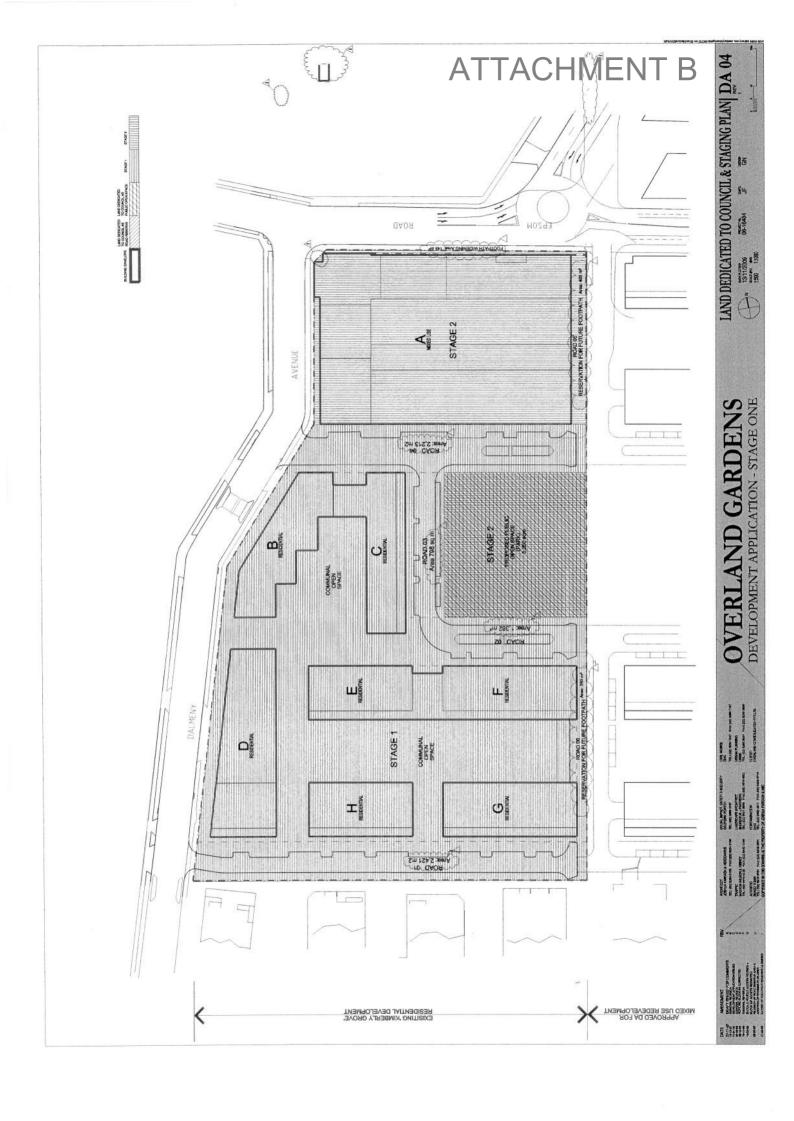

## **ATTACHMENT B**

**STAGE 1 DRAWINGS - D/2008/102/C** 

67-77 EPSOM ROAD AND 95 DALMENY AVENUE, ROSEBERY

EXSITING BUILDING TO BE DEMOLISHED **EXSITING BUILDING TO BE RETAINED** 

BUILDING ENVELOPE OF GROUND FLOOR & LEVELS ABOVE