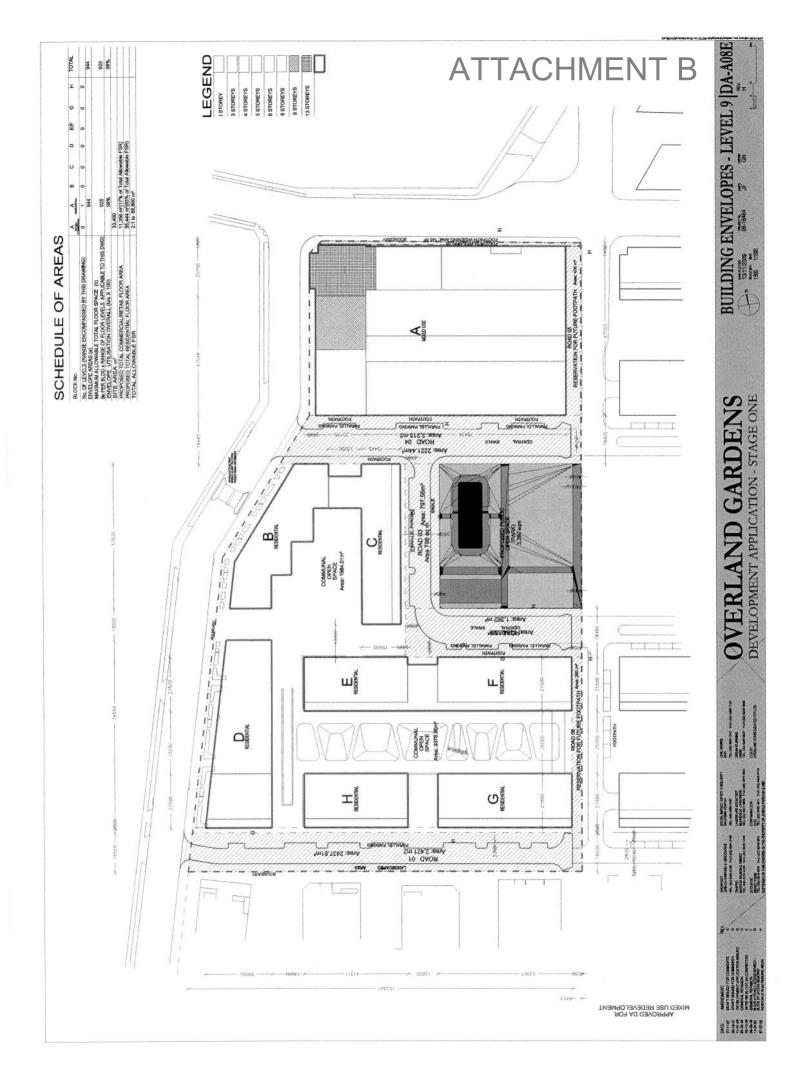

## **ATTACHMENT B**

**STAGE 1 DRAWINGS - D/2008/102/C** 

67-77 EPSOM ROAD AND 95 DALMENY AVENUE, ROSEBERY



EXSITING BUILDING TO BE DEMOLISHED **EXSITING BUILDING TO BE RETAINED** 



BUILDING ENVELOPE OF GROUND FLOOR & LEVELS ABOVE



CARPARK PLAN-BASEMENT - L2 DA 06A OVERLAND GARDENS DEVELOPMENT APPLICATION - STAGE ONE

Por deficients (COMPANIE DEFICIENT SECURITY SECU

AMERICAN TO STATE OF THE STATE





















BLDG ENVELOPE ELEVATIONS DA-A11 を子 06-16484 

MATERIAL PROPERTY OF THE PARTY OF THE PARTY

OVERLAND GARDENS
DEVELOPMENT APPLICATION - STAGE ONE

ATTACHMENT B

EXISTING BLDG

۵

B

×

**EPSOM RD** 

ROAD 04 19400

02 ELEVATION 02

R.57.75

A1

A3

CVERRIN & STARS
NDICATED THUS