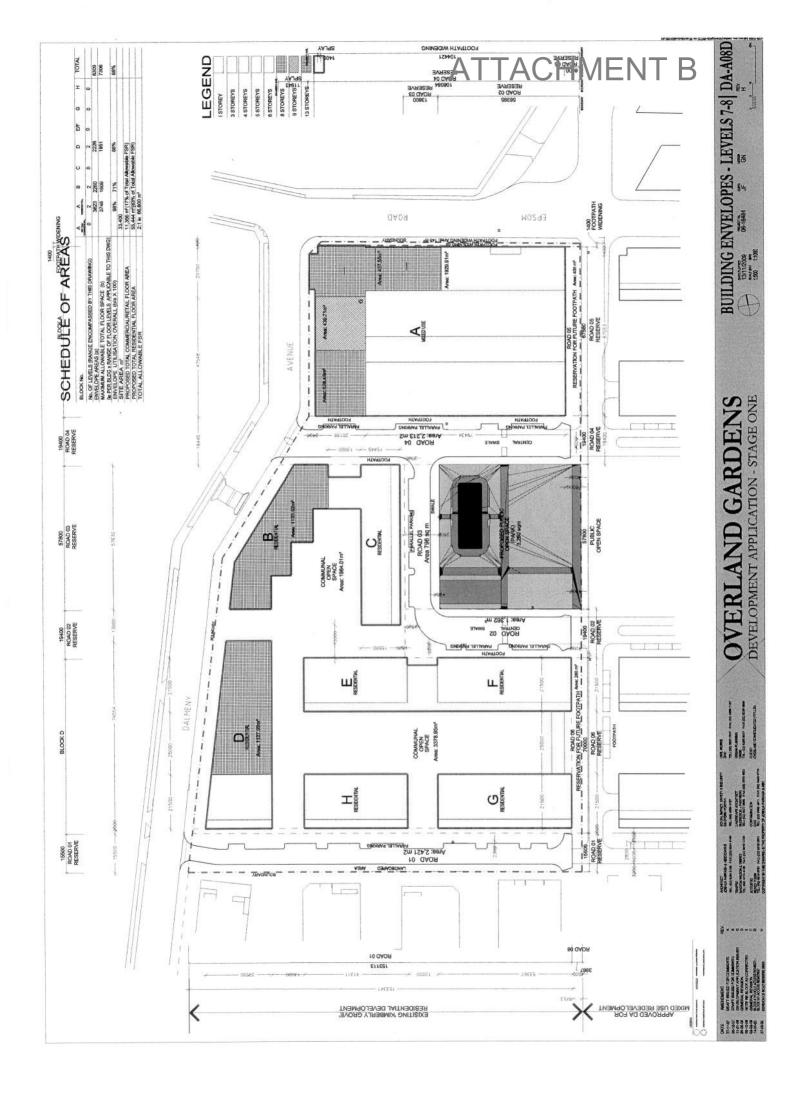

## **ATTACHMENT B**

**STAGE 1 DRAWINGS - D/2008/102/C** 

67-77 EPSOM ROAD AND 95 DALMENY AVENUE, ROSEBERY



EXSITING BUILDING TO BE DEMOLISHED **EXSITING BUILDING TO BE RETAINED** 



BUILDING ENVELOPE OF GROUND FLOOR & LEVELS ABOVE



CARPARK PLAN-BASEMENT - L2 DA 06A OVERLAND GARDENS DEVELOPMENT APPLICATION - STAGE ONE

Por deficients (COMPANIE DEFICIENT SECURITY SECU

AMERICAN TO STATE OF THE STATE





















BLDG ENVELOPE ELEVATIONS DA-A11 を子 06-16484 

MATERIAL PROPERTY OF THE PARTY OF THE PARTY

OVERLAND GARDENS
DEVELOPMENT APPLICATION - STAGE ONE

ATTACHMENT B

EXISTING BLDG

۵

B

×

**EPSOM RD** 

ROAD 04 19400

02 ELEVATION 02

R.57.75

A1

A3

CVERRIN & STARS
NDICATED THUS