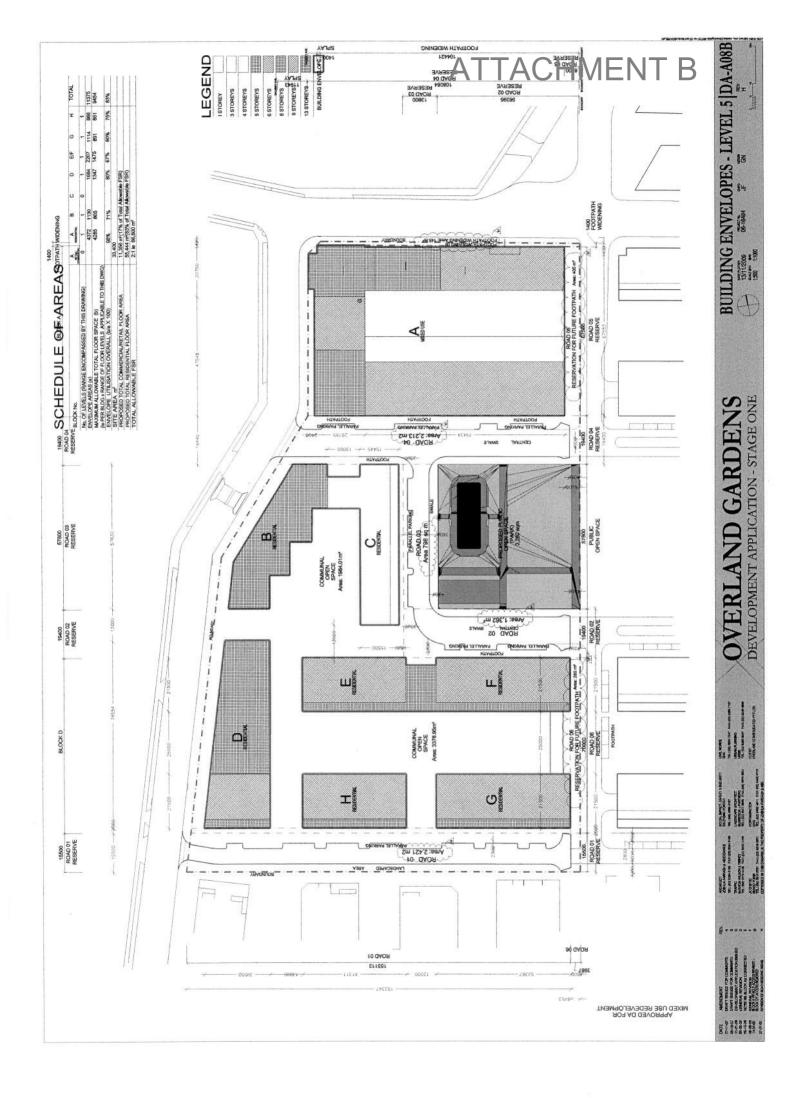

## **ATTACHMENT B**

**STAGE 1 DRAWINGS - D/2008/102/C** 

67-77 EPSOM ROAD AND 95 DALMENY AVENUE, ROSEBERY

EXSITING BUILDING TO BE DEMOLISHED **EXSITING BUILDING TO BE RETAINED** 

BUILDING ENVELOPE OF GROUND FLOOR & LEVELS ABOVE