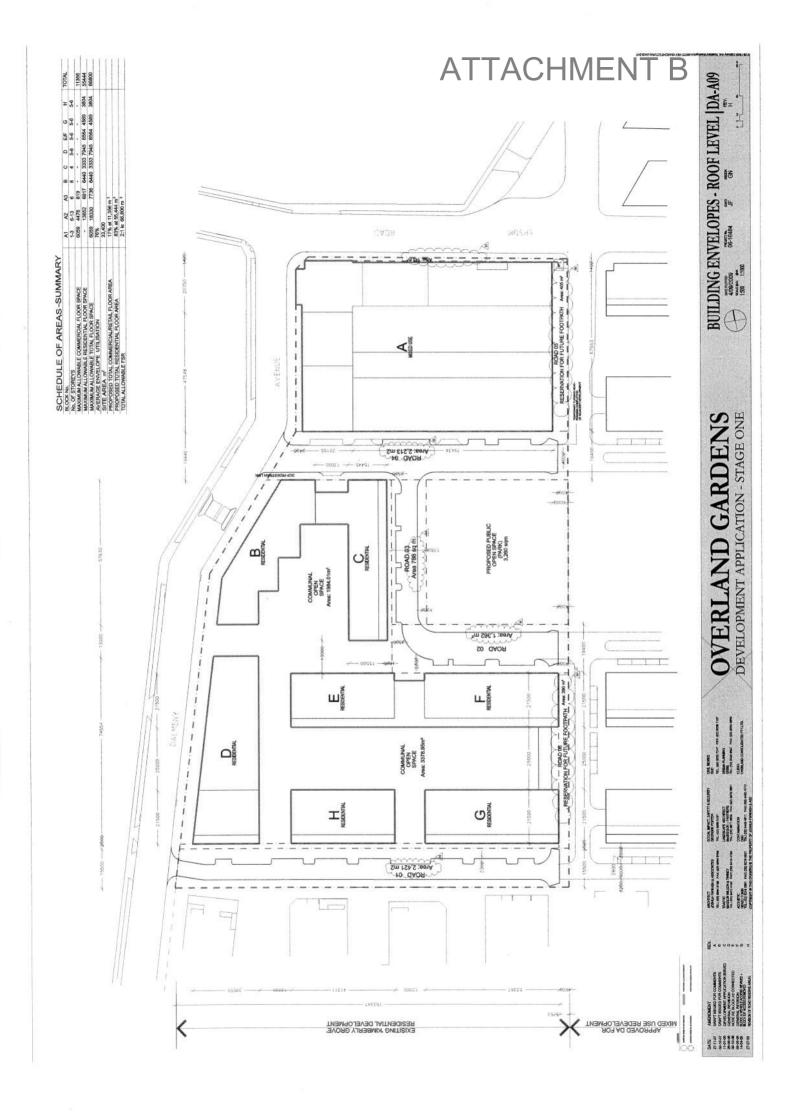

## **ATTACHMENT B**

**STAGE 1 DRAWINGS - D/2008/102/C** 

67-77 EPSOM ROAD AND 95 DALMENY AVENUE, ROSEBERY



EXSITING BUILDING TO BE DEMOLISHED **EXSITING BUILDING TO BE RETAINED** 



BUILDING ENVELOPE OF GROUND FLOOR & LEVELS ABOVE



CARPARK PLAN-BASEMENT - L2 DA 06A OVERLAND GARDENS DEVELOPMENT APPLICATION - STAGE ONE

Por deficients (COMPANIE DEFICIENT SECURITY SECU

AMERICAN TO STATE OF THE STATE





















BLDG ENVELOPE ELEVATIONS DA-A11 を子 06-16484 

MATERIAL PROPERTY OF THE PARTY OF THE PARTY

OVERLAND GARDENS
DEVELOPMENT APPLICATION - STAGE ONE

ATTACHMENT B

EXISTING BLDG

۵

B

×

**EPSOM RD** 

ROAD 04 19400

02 ELEVATION 02

R.57.75

A1

A3

CVERRIN & STARS
NDICATED THUS