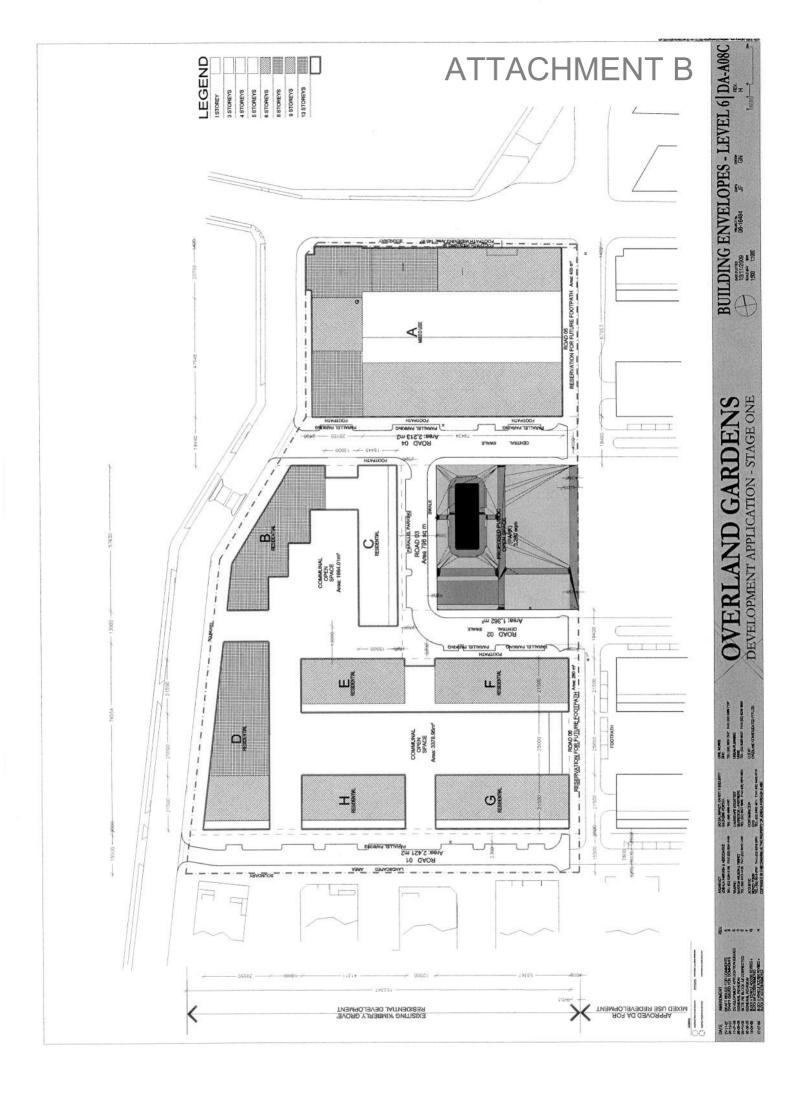

## **ATTACHMENT B**

**STAGE 1 DRAWINGS - D/2008/102/C** 

67-77 EPSOM ROAD AND 95 DALMENY AVENUE, ROSEBERY

EXSITING BUILDING TO BE DEMOLISHED **EXSITING BUILDING TO BE RETAINED** 

BUILDING ENVELOPE OF GROUND FLOOR & LEVELS ABOVE