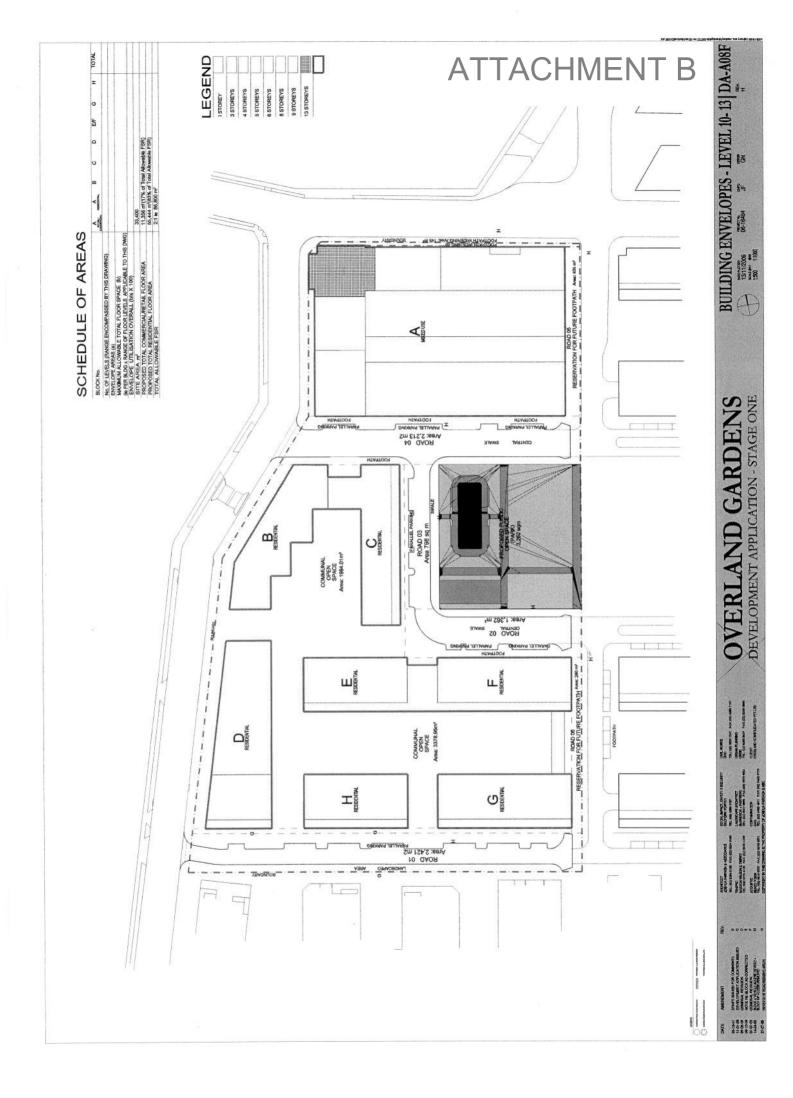

## **ATTACHMENT B**

**STAGE 1 DRAWINGS - D/2008/102/C** 

67-77 EPSOM ROAD AND 95 DALMENY AVENUE, ROSEBERY



EXSITING BUILDING TO BE DEMOLISHED **EXSITING BUILDING TO BE RETAINED** 



BUILDING ENVELOPE OF GROUND FLOOR & LEVELS ABOVE



CARPARK PLAN-BASEMENT - L2 DA 06A OVERLAND GARDENS DEVELOPMENT APPLICATION - STAGE ONE

Por deficients (COMPANIE DEFICIENT SECURITY SECU

AMERICAN TO STATE OF THE STATE





















BLDG ENVELOPE ELEVATIONS DA-A11 を子 06-16484 

MATERIAL PROPERTY OF THE PARTY OF THE PARTY

OVERLAND GARDENS
DEVELOPMENT APPLICATION - STAGE ONE

ATTACHMENT B

EXISTING BLDG

۵

B

×

**EPSOM RD** 

ROAD 04 19400

02 ELEVATION 02

R.57.75

A1

A3

CVERRIN & STARS
NDICATED THUS