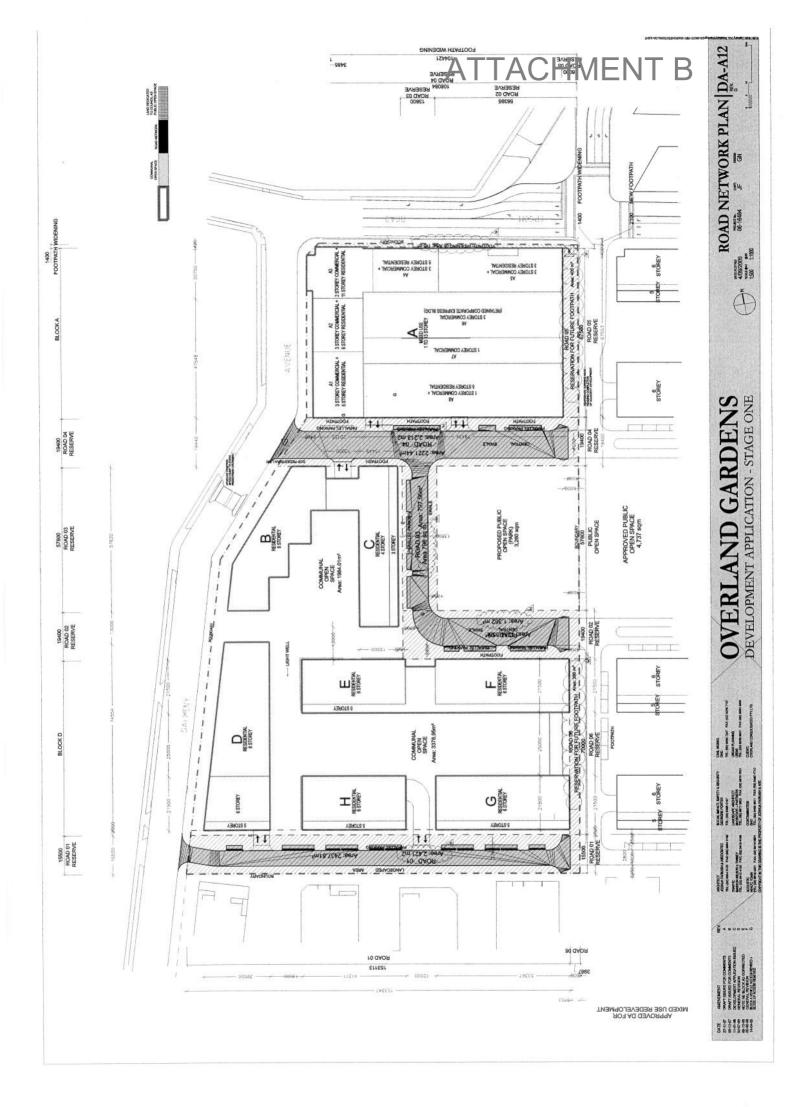

## **ATTACHMENT B**

**STAGE 1 DRAWINGS - D/2008/102/C** 

67-77 EPSOM ROAD AND 95 DALMENY AVENUE, ROSEBERY

EXSITING BUILDING TO BE DEMOLISHED **EXSITING BUILDING TO BE RETAINED** 

BUILDING ENVELOPE OF GROUND FLOOR & LEVELS ABOVE