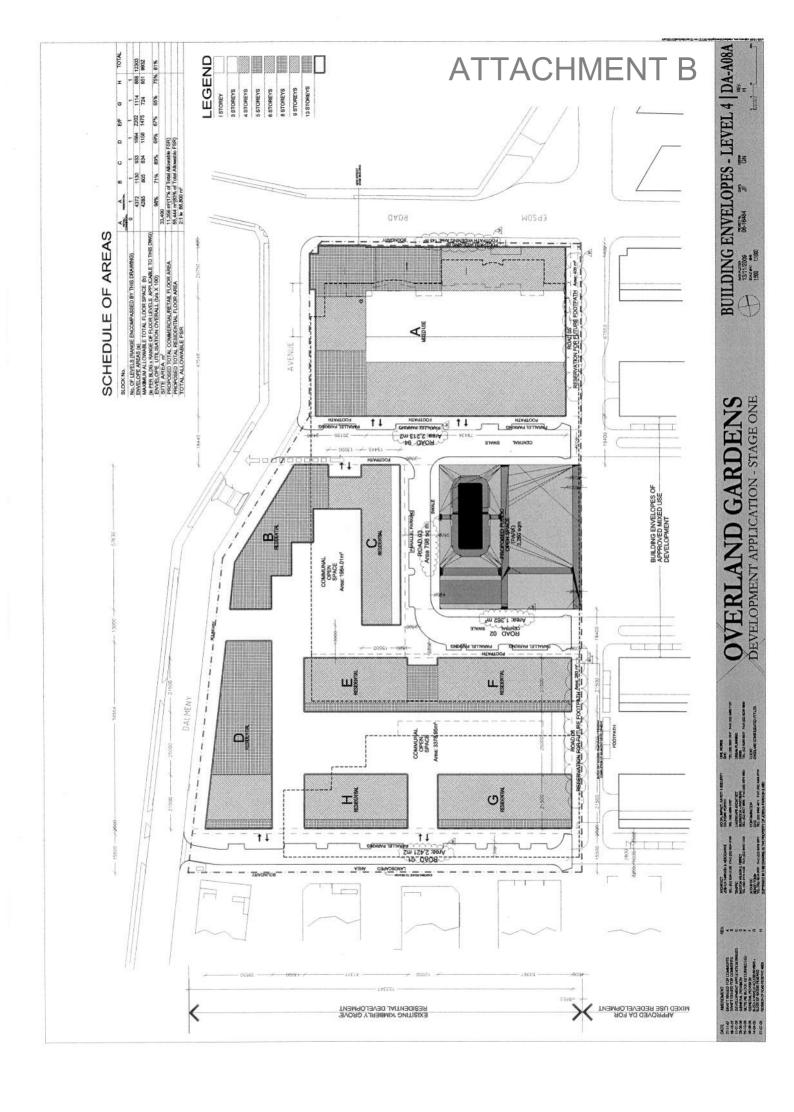

## **ATTACHMENT B**

**STAGE 1 DRAWINGS - D/2008/102/C** 

67-77 EPSOM ROAD AND 95 DALMENY AVENUE, ROSEBERY

EXSITING BUILDING TO BE DEMOLISHED **EXSITING BUILDING TO BE RETAINED** 

BUILDING ENVELOPE OF GROUND FLOOR & LEVELS ABOVE